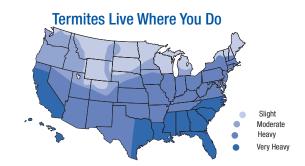

ntricon® System)    |



As part of your service contract, your Killum professional...

Inspects your
 property for signs
 of termites



 Places Sentricon® stations containing Recruit® HD termite bait in the soil around your home



3. Once termites enter the station, the Recruit HD termite bait is immediately available



4. Continues monitoring
Sentricon stations
as needed to protect
against future
invasions



## Killum Complete Pest & Termite Service

- Killum's service is guaranteed to protect your home from pest invasions year round.
- Killum Complete Pest & Termite Service includes termite inspection and protection using the Sentricon® System with Always Active™ technology at no additional charge.¹
- Award-winning service.
- We customize our services to fit your individual needs.





www.killum.com 888.297.9993



Chamber of Commerce "Business of the Year" 2003 and 2012.









¹Some exclusions may apply. Speak with a Killum service professional for full Program details. ®™Sentricon and Always Active are trademarks of The Dow Chemical Company ("Dow") or an affiliated company of Dow.